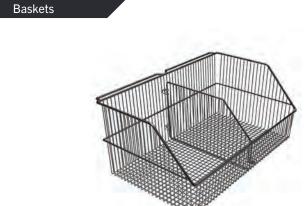

These baskets offer a much improved alternative to the plastic storage trays and significantly reduce the opportunity of dust collection, thereby addressing infection control.

- Eliminates collection of dust on the base of the basket
- Close mesh design allows storage of smaller items
- Light weight and extremely robust
- Four sizes to choose from which provides storage solutions for any applications
- Dividers available for the two larger size baskets
- The nickel chrome plated wire construction ensures strength and durability and are easily cleaned and maintained.

#### Wall Panel Basket

- 8mm mesh
- 415 x 225 x 170mm deep

| Chrome          | RAPWB122   |
|-----------------|------------|
| Stainless Steel | RAPWR122SS |

Divider to suit RAPWB122 RAPWB122SS

Chrome RAPD120
Stainless Steel RAPD120SS

### Wall Panel Basket

- 8mm mesh
- $-415 \times 350 \times 200$ mm deep

| Chrome          | RAPWB242   |
|-----------------|------------|
| Stainless Steel | RAPWB242SS |

Divider to suit RAPWB242 RAPWB242SS