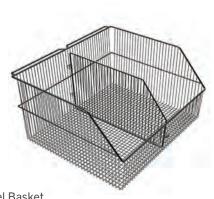

These baskets offer a much improved alternative to the plastic storage trays and significantly reduce the opportunity of dust collection, thereby addressing infection control.

- Eliminates collection of dust on the base of the basket
- Close mesh design allows storage of smaller items
- Light weight and extremely robust
- Four sizes to choose from which provides storage solutions for any applications
- Dividers available for the two larger size baskets
- The nickel chrome plated wire construction ensures strength and durability and are easily cleaned and maintained.

### Wall Panel Basket

- 8mm mesh
- $-415 \times 350 \times 200$ mm deep

| Chrome          | RAPWB242   |
|-----------------|------------|
| Stainless Steel | RAPWB242SS |

Divider to suit RAPWB242 RAPWB242SS

| Chrome          | RAPD240   |
|-----------------|-----------|
| Stainless Steel | RAPD240SS |