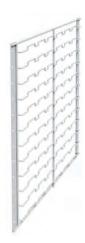

#### Wire Panels

This new method of storage for the Rapini Wall Basket system introduces a wire retaining system fully compatible for our range of close mesh baskets.

This unique system addresses infection control issues with the ability to clean and dust behind the wall panel system.

This system is modular, size 460mm (high) x 460mm (wide) and can be attached to the wall side by side or above each other. Manufactured from nickel chrome plated wire, this system is durable and easy to install.

## RAPWP460460C

- Wire wall panel
- Chrome plated
- 460mm x 460mm