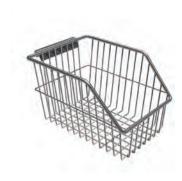

#### Wall Panel Basket

- 8mm mesh
- 415 x 225 x 170mm deep

| Chrome          | RAPWB122   |
|-----------------|------------|
| Stainless Steel | RAPWR122SS |

Divider to suit RAPWB122 RAPWB122SS

Chrome RAPD120
Stainless Steel RAPD120SS