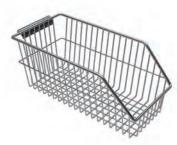

### Wall Panel Basket

- 8mm mesh
- $-415 \times 350 \times 200$ mm deep

| Chrome          | RAPWB242   |
|-----------------|------------|
| Stainless Steel | RAPWB242SS |

Divider to suit RAPWB242 RAPWB242SS

| Chrome          | RAPD240   |
|-----------------|-----------|
| Stainless Steel | RAPD240SS |