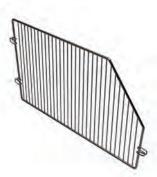

# Louvred Panels

The traditional louvered wall panels are available and are manufactured from powder coated steel. Two sizes are available,  $460 \, \text{mm} \times 460 \, \text{mm}$  and  $900 \, \text{mm} \times 460 \, \text{mm}$ .

RAPWP460M Louvre Wall Panel

- Powder coated
- 460mm x 460mm

RAPWP900M Louvre Wall Panel

- Powder coated
- 460mm x 900mm