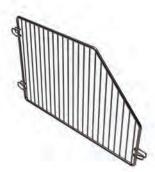

#### Wire Panels

This new method of storage for the Rapini Wall Basket system introduces a wire retaining system fully compatible for our range of close mesh baskets.

This unique system addresses infection control issues with the ability to clean and dust behind the wall panel system.

This system is modular, size 460mm (high) x 460mm (wide) and can be attached to the wall side by side or above each other. Manufactured from nickel chrome plated wire, this system is durable and easy to install.

## RAPWP460460C

- Wire wall panel
- Chrome plated
- 460mm x 460mm