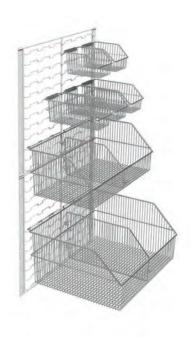

#### Wire Panels

This new method of storage for the Rapini Wall Basket system introduces a wire retaining system fully compatible for our range of close mesh baskets.

This unique system addresses infection control issues with the ability to clean and dust behind the wall panel system.

This system is modular, size 460mm (high) x 460mm (wide) and can be attached to the wall side by side or above each other. Manufactured from nickel chrome plated wire, this system is durable and easy to install.

# Rapini Wall Basket Systems

Storage Solutions — Clean Environment

Rapini have introduced a new basket system which features a close mesh design. It has applications for wall mounting on louvered panels and wall hanging systems.

These baskets offer a much improved alternative to the plastic storage trays and significantly reduce the opportunity of dust collection, thereby addressing infection control.

- Eliminates collection of dust on the base of the basket
- Close mesh design allows storage of smaller items
- Light weight and extremely robust
- Four sizes to choose from which provides storage solutions for any applications
- Dividers available for the two larger size baskets
- The nickel chrome plated wire construction ensures strength and durability and are easily cleaned and maintained.