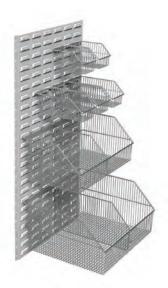

#### Wire Panels

This new method of storage for the Rapini Wall Basket system introduces a wire retaining system fully compatible for our range of close mesh baskets.

This unique system addresses infection control issues with the ability to clean and dust behind the wall panel system.

This system is modular, size 460mm (high) x 460mm (wide) and can be attached to the wall side by side or above each other. Manufactured from nickel chrome plated wire, this system is durable and easy to install.

# Rapini Wall Basket Systems

Storage Solutions — Clean Environment

Rapini have introduced a new basket system which features a close mesh design. It has applications for wall mounting on louvered panels and wall hanging systems.

These baskets offer a much improved alternative to the plastic storage trays and significantly reduce the opportunity of dust collection, thereby addressing infection control.

- Eliminates collection of dust on the base of the basket
- Close mesh design allows storage of smaller items
- Light weight and extremely robust
- Four sizes to choose from which provides storage solutions for any applications
- Dividers available for the two larger size baskets
- The nickel chrome plated wire construction ensures strength and durability and are easily cleaned and maintained.