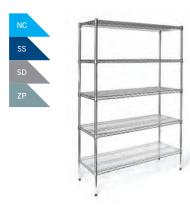

## Rapini **Shelving Options**

systems the Rapini range will maximise your floor space usage and improve your inventory supply flow.

#### Stainless Steel Wire Shelving

Stainless steel wire shelving is suitable for wet storage and high contamination areas, such as clean rooms and sterile hospital environments where cleanliness and freedom from dust gathering is critical.