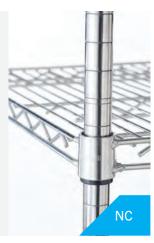

### Nickel Chrome Wire Shelving

Shelving Options

Nickel chrome wire shelving is best suited to dry areas, and in particular for sterile hospital environments, where cleanliness and freedom from dust gathering is critical. Rapini's nickel chrome wire shelves comply with hospital infection control guidelines as per AS 4187