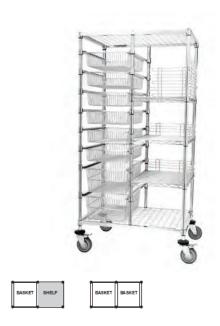

## Rapini **Shelving Options**

systems the Rapini range will maximise your floor space usage and improve your inventory supply flow.

### Nickel Chrome Wire Shelving

Shelving Options

Nickel chrome wire shelving is best suited to dry areas, and in particular for sterile hospital environments, where cleanliness and freedom from dust gathering is critical. Rapini's nickel chrome wire shelves comply with hospital infection control guidelines as per AS 4187