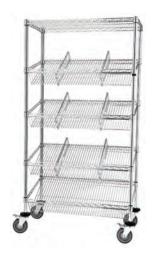

## Rapini **Shelving Options**

systems the Rapini range will maximise your floor space usage and improve your inventory supply flow.

### Nickel Chrome Wire Shelving

Shelving Options

Nickel chrome wire shelving is best suited to dry areas, and in particular for sterile hospital environments, where cleanliness and freedom from dust gathering is critical. Rapini's nickel chrome wire shelves comply with hospital infection control guidelines as per AS 4187