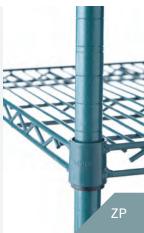

### Cool Seal Wire Shelving

Zinc plated, epoxy coated wire shelving is specially designed for both wet and dry storage areas. Particular application is cool rooms, freezers, hotels, restaurants and hospital kitchens.