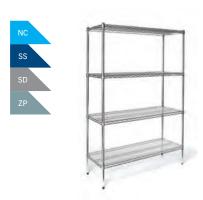

## Rapini **Shelving Options**

systems the Rapini range will maximise your floor space usage and improve your inventory supply flow.

### Nickel Chrome Wire Shelving

Shelving Options

Nickel chrome wire shelving is best suited to dry areas, and in particular for sterile hospital environments, where cleanliness and freedom from dust gathering is critical. Rapini's nickel chrome wire shelves comply with hospital infection control guidelines as per AS 4187