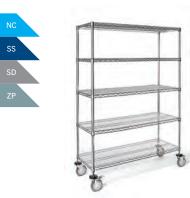

## Rapini **Shelving Options**

systems the Rapini range will maximise your floor space usage and improve your inventory supply flow.

### Cool Seal Wire Shelving

Zinc plated, epoxy coated wire shelving is specially designed for both wet and dry storage areas. Particular application is cool rooms, freezers, hotels, restaurants and hospital kitchens.