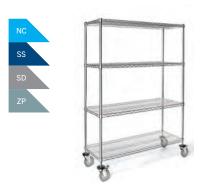

## Rapini **Shelving Options**

systems the Rapini range will maximise your floor space usage and improve your inventory supply flow.

#### Stainless Steel Solid Shelving

Stainless steel solid shelving has unlimited applications. Stainless steel sheet construction, makes it very serviceable in all conditions.