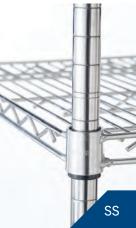

#### Stainless Steel Wire Shelving

Stainless steel wire shelving is suitable for wet storage and high contamination areas, such as clean rooms and sterile hospital environments where cleanliness and freedom from dust gathering is critical.