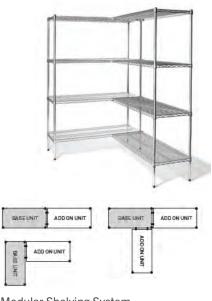

## Rapini **Shelving Options**

systems the Rapini range will maximise your floor space usage and improve your inventory supply flow.