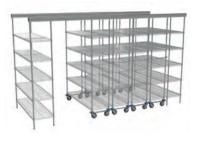

## Rapini In-Line Storage

Rapini delivers an easy and economical way to solve a variety of storage, supply management and inventory control issues.

The principle of an in-line storage system is to have a number of mobile bays, running between static end bays maximising your floor space usage and improve your inventory supply flow.