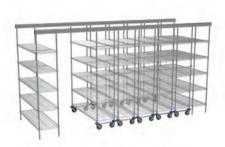

## Rapini In-Line Storage

Rapini delivers an easy and economical way to solve a variety of storage, supply management and inventory control issues.

The principle of an in-line storage system is to have a number of mobile bays, running between static end bays maximising your floor space usage and improve your inventory supply flow.