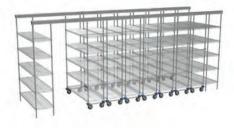

## Rapini In-Line Storage

Rapini delivers an easy and economical way to solve a variety of storage, supply management and inventory control issues.

The principle of an in-line storage system is to have a number of mobile bays, running between static end bays maximising your floor space usage and improve your inventory supply flow.

Track Length: 2800m

Shelf Depth: 460mm

Aisle Space: 820mm

Track Length: 3310mm

Shelf Depth: 460mm

Aisle Space: 800mm

 $4_{\text{BAY}}$ 

 Track Length:
 3840mm

 Shelf Depth:
 460mm

 Aisle Space:
 800mm