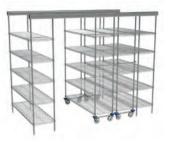

Track Length: 2800m

Shelf Depth: 460mm

Aisle Space: 820mm

Track Length: 3310mm

Shelf Depth: 460mm

Aisle Space: 800mm

 $4_{\text{BAY}}$ 

 Track Length:
 3840mm

 Shelf Depth:
 460mm

 Aisle Space:
 800mm