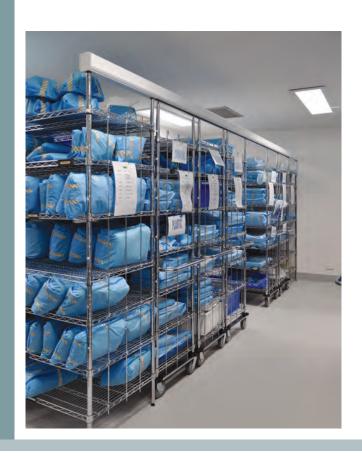

## Rapini In-Line Storage

Rapini delivers an easy and economical way to solve a variety of storage, supply management and inventory control issues.

The principle of an in-line storage system is to have a number of mobile bays, running between static end bays maximising your floor space usage and improve your inventory supply flow.

## **Configuration Options**

Rapini shelving, provides complete flexibility, so that our customers can achieve the most efficient storage solutions possible. We offer a no obligation, professional planning consultancy, to assist in optimising storage efficiencies. We can offer an assembly and installation service if required.