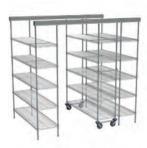

Track Length: 2800m

Shelf Depth: 460mm

Aisle Space: 820mm

Track Length: 3310mm

Shelf Depth: 460mm

Aisle Space: 800mm

 $4_{\text{BAY}}$ 

 Track Length:
 3840mm