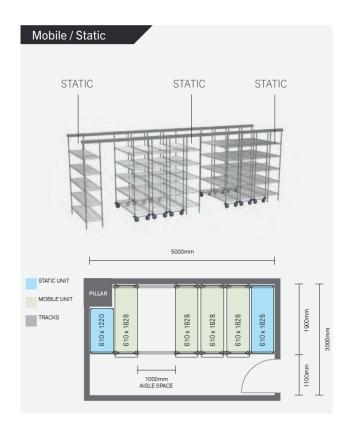

## Rapini In-Line Storage

Rapini delivers an easy and economical way to solve a variety of storage, supply management and inventory control issues.

The principle of an in-line storage system is to have a number of mobile bays, running between static end bays maximising your floor space usage and improve your inventory supply flow.

## **Configuration Options**

Rapini shelving, provides complete flexibility, so that our customers can achieve the most efficient storage solutions possible. We offer a no obligation, professional planning consultancy, to assist in optimising storage efficiencies. We can offer an assembly and installation service if required.