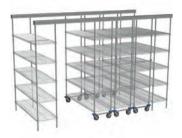

## Accessories

A range of wire basket options are available to complement all shelving layouts (Pg 22)

| 7 |     | Track Length: | 4730mm |
|---|-----|---------------|--------|
|   |     | Shelf Depth:  | 460mm  |
|   | RAY | Aisle Snace:  | 800mm  |

|         | Track Length: | 4900mm |
|---------|---------------|--------|
| $\circ$ | Shelf Depth:  | 460mm  |
| 8 BAY   | Aisle Space:  | 800mm  |

| Track Length: | 5430mm<br>(max 5700 with 1 isle) |
|---------------|----------------------------------|
| Shelf Depth:  | 460mm                            |
| Aisle Space:  | 820mm                            |