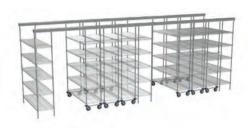

## Accessories

A range of wire basket options are available to complement all shelving layouts (Pg 22)

| 7 |     | Track Length: | 4730mm |
|---|-----|---------------|--------|
|   |     | Shelf Depth:  | 460mm  |
|   | RAY | Aisle Snace:  | 800mm  |

|         | Track Length: | 4900mm |
|---------|---------------|--------|
| $\circ$ | Shelf Depth:  | 460mm  |
| 8 BAY   | Aisle Space:  | 800mm  |

| Track Length: | 5430mm<br>(max 5700 with 1 isle) |
|---------------|----------------------------------|
| Shelf Depth:  | 460mm                            |
| Aisle Space:  | 820mm                            |