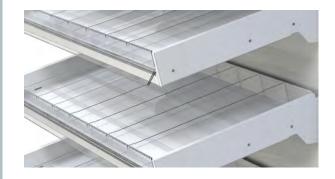

The metal shelving is fitted to high quality metal drawer runners for robustness and durability. Each shelf is fitted with clear polycarbonate dividers that are fully adjustable for quick assembly and ease of use.

#### **Pull Out Shelves**