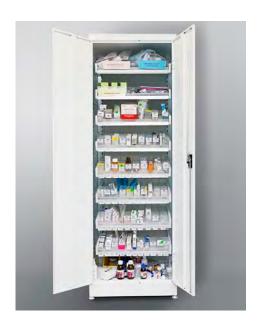

## Free standing lockable cabinet

# Pull Out Shelf Systems

These pull out shelf systems are extremely flexible and can be configured to be free standing, wall mounted or enclosed within a cupboard. They are ideal for the effective storage of capsules, tablets, liquids, and other medication.

The metal shelving is fitted to high quality metal drawer runners for robustness and durability. Each shelf is fitted with clear polycarbonate dividers that are fully adjustable for quick assembly and ease of use.

Key Benefits:

- Push pad opening
- Self-locking
- Adiustable dividers
- Easily cleaned
- Rotates stock
- Contents fully visible