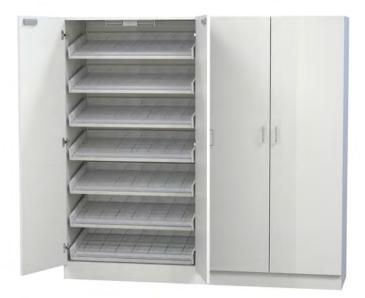

ability. Each shelf is fitted with clear polycarbonate dividers that are fully adjustable for quick assembly and ease of use.

Key Benefits:

- Push pad opening
- Self-locking
- Adiustable dividers
- Easily cleaned
- Rotates stock
- Contents fully visible

#### **Pull Out Shelves**

#### Pull-out Tray Shelves / Slip Shelves Sizes

| Depth              | Width        |  |  |  |  |
|--------------------|--------------|--|--|--|--|
| 305mm              | 600 or 915mm |  |  |  |  |
| 405mm              | 600 or 915mm |  |  |  |  |
| 505mm              | 600 or 915mm |  |  |  |  |
| Medication / Shelf |              |  |  |  |  |
| 600mm              | 8 to 9       |  |  |  |  |
| 915mm              | 12 to 13     |  |  |  |  |



#### Wall Units



7 Shelf Illustrated



## Built in cupboard



## Free standing lockable cabinet



## Dispensa Pull Out Wall Unit

A single sided gondola with up nine pull out tray shelves or slip shelves.

|              |                 | Depth (Overall) |        |        |  |
|--------------|-----------------|-----------------|--------|--------|--|
|              | Post Height     | 305             | 405    | 505    |  |
|              | 2260mm          | 407mm           | 507mm  | 607mm  |  |
|              | Width (Overall) |                 |        |        |  |
|              | 1 Bay           | 2 Bay           | 3 Bay  | 4 Bay  |  |
| System 600   | 635mm           | 1236mm          | 1840mm | 2440mm |  |
| Medications* | 75              | 150             | 225    | 300    |  |
| System 915   | 950mm           | 1866mm          | 2784mm |