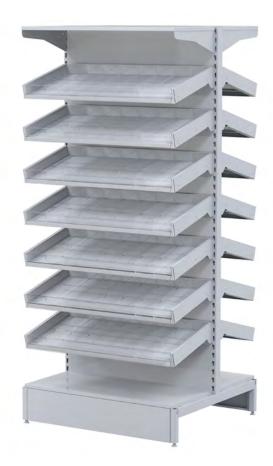

## Dispensa Pull Out Double Sided

Pull out tray shelves or slip shelves on a double sided gondola.

|              |                 | Depth (Overall) |        |        |  |
|--------------|-----------------|-----------------|--------|--------|--|
|              | Post Height     | 305             | 405    | 505    |  |
|              | 2260mm          | 740mm           | 940mm  | 1140mm |  |
|              | Width (Overall) |                 |        |        |  |
|              | 1 Bay           | 2 Bay           | 3 Bay  | 4 Bay  |  |
| System 600   | 635mm           | 1236mm          | 1840mm | 2440mm |  |
| Medications* | 150             | 300             | 450    | 600    |  |
| System 915   | 950mm           | 1866mm          | 2784mm | 3700mm |  |
| Medications* | 220             | 440             | 660    | 880    |  |