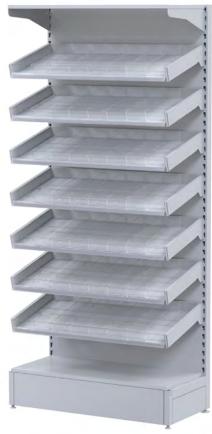

#### Wall Units

7 Shelf Illustrated

## Dispensa Pull Out Wall Unit

A single sided gondola with up nine pull out tray shelves or slip shelves.

|              |                 | Depth (Overall) |        |        |  |
|--------------|-----------------|-----------------|--------|--------|--|
|              | Post Height     | 305             | 405    | 505    |  |
|              | 2260mm          | 407mm           | 507mm  | 607mm  |  |
|              | Width (Overall) |                 |        |        |  |
|              | 1 Bay           | 2 Bay           | 3 Bay  | 4 Bay  |  |
| System 600   | 635mm           | 1236mm          | 1840mm | 2440mm |  |
| Medications* | 75              | 150             | 225    | 300    |  |
| System 915   | 950mm           | 1866mm          | 2784mm | 3700mm |  |
| Medications* | 110             | 220             | 330    | 440    |  |
|              |                 |                 |        |        |  |