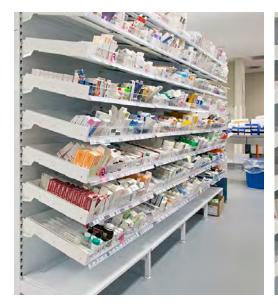

#### Wall Units

7 Shelf Illustrated

## Dispensa Pull Out Wall Unit

A single sided gondola with up nine pull out tray shelves or slip shelves.

|              |                 | Depth (Overall) |        |        |  |
|--------------|-----------------|-----------------|--------|--------|--|
|              | Post Height     | 305             | 405    | 505    |  |
|              | 2260mm          | 407mm           | 507mm  | 607mm  |  |
|              | Width (Overall) |                 |        |        |  |
|              | 1 Bay           | 2 Bay           | 3 Bay  | 4 Bay  |  |
| System 600   | 635mm           | 1236mm          | 1840mm | 2440mm |  |
| Medications* | 75              | 150             | 225    | 300    |  |
| System 915   | 950mm           | 1866mm          | 2784mm | 3700mm |  |
| Medications* | 110             | 220             | 330    | 440    |  |
|              |                 |                 |        |        |  |