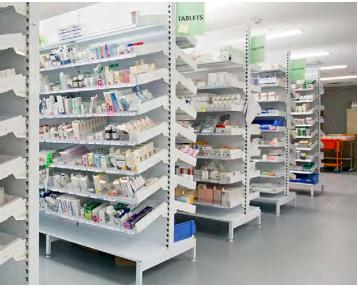

## Dispensa Pull Out Double Sided

Pull out tray shelves or slip shelves on a double sided gondola.

|              |                 | Depth (Overall) |        |        |  |
|--------------|-----------------|-----------------|--------|--------|--|
|              | Post Height     | 305             | 405    | 505    |  |
|              | 2260mm          | 740mm           | 940mm  | 1140mm |  |
|              | Width (Overall) |                 |        |        |  |
|              | 1 Bay           | 2 Bay           | 3 Bay  | 4 Bay  |  |
| System 600   | 635mm           | 1236mm          | 1840mm | 2440mm |  |
| Medications* | 150             | 300             | 450    | 600    |  |
| System 915   | 950mm           | 1866mm          | 2784mm | 3700mm |  |
| Medications* | 220             | 440             | 660    | 880    |  |