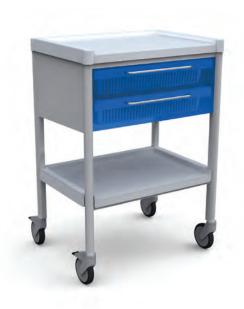

# AXS0020

2 Drawer Trolley 700 x 500 x 1000H mm

- 2 x 100mm deep trays
- Work surface area 620 x 460mm