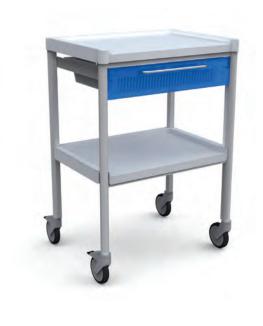

### AXS0010

1 Drawer Trolley 700 x 500 x 1000H mm

- 1 x 100mm deep tray
- Work surface area 620 x 460mm