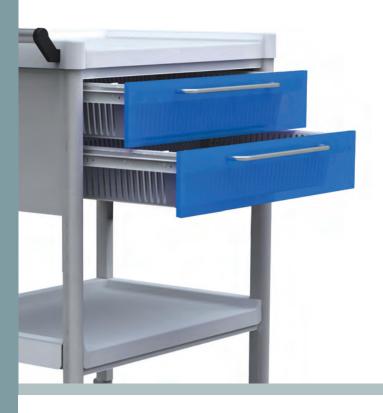

# AXS0020

2 Drawer Trolley 700 x 500 x 1000H mm

- 2 x 100mm deep trays
- Work surface area 620 x 460mm