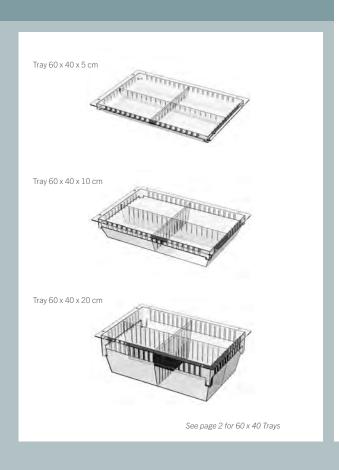

# Spectra Range

The Spectra range is a cart system that combines mobility and drawer flexibility into a lightweight colour coded package that has applications throughout all healthcare environments. The unique drawer system is based on removable  $60 \times 40$  tray systems that offer different depths and the option of integrated drawer dividers. This allows flexibility with the carts applications, particularly in the ability to restock the carts with transfer tray systems.

#### Features

- Anti bacterial polymer shelf
- Spectra colour drawer options
- Module 60 x 40 travs or baskets
- 125mm Castors: 2 Brake

#### Optional:

- Interlocking tray dividers
- Ergonomic push handle