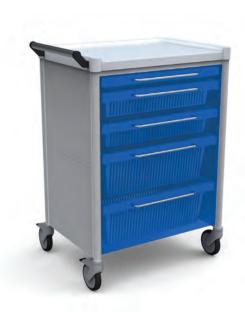

# AXS0030

Multi Drawer Trolley 700 x 500 x 1000H mm

- 1 x 50mm deep tray
- $-\,$  2 x 100mm deep trays
- 2 x 200mm deep trays
- Work surface area 620 x 460mm