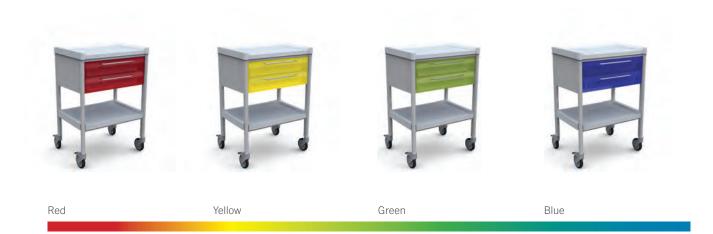

The Spectra range offers unlimited drawer configurations and a range of colourful drawer fronts.

# Spectra Colour Options